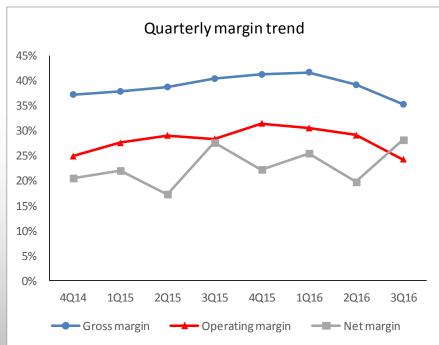

## **Revenue & Margin Trend**

- 3Q16 revenue declined 1% QoQ but increased 22% YoY. This mainly reflects that the long-term demand for the RF industry remains strong, while near-term is impacted by unfavorable forex trend and product transition in the smartphone market.
- 3Q16 GM and OPM were 35.3% and 24.3%, respectively, with sequential decline of 3.9 and 4.8 pp. This was mainly due to the increase in fixed costs and depreciation expenses for the new Fab C, and the valuation impact for the items newly-consolidated into the consolidated financial report in accordance with IFRS.

Source: company.