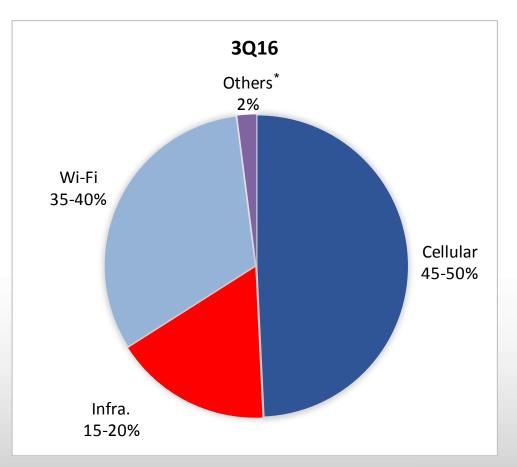

#### **Product Mix**

<sup>\*</sup> Others: additional revenue being consolidated in accordance with IFRS

Source: company.