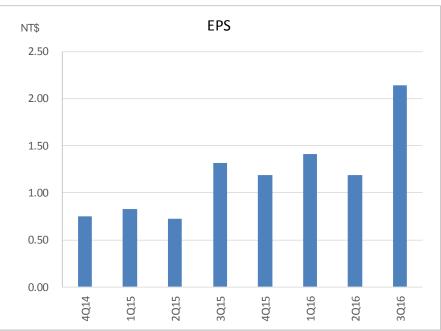

## **Earnings Trend**

 3Q16 net profit and EPS both reached a record high for a single quarter. Net profit was NT\$1bn, up 42% QoQ and 24% YoY. EPS came in at NT\$2.14, compared to NT\$1.19 in 2Q16.

Source: company.