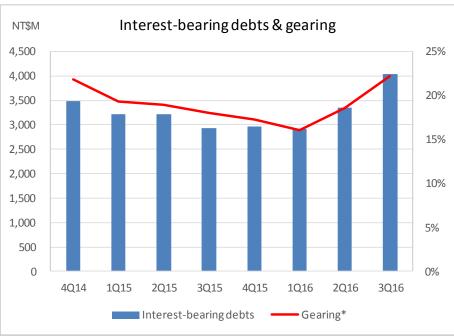

## **FCF & Gearing Trend**

- Although 3Q16 capex continues to increase, free cash flow has materially improved in the quarter.
- Interest-bearing debts and gearing ratio modestly increased, as we moderately increase leverage while maintaining a healthy financial structure.

<sup>\*</sup> Gearing = interest-bearing debts / equity Source: company.