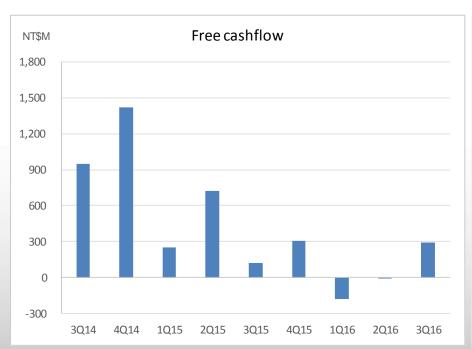

## **FCF & Gearing Trend**

- Although 3Q16 capex continues to increase, free cash flow has materially improved in the quarter.
- Interest-bearing debts and gearing ratio modestly increased, as we moderately increase leverage while maintaining a healthy financial structure.

<sup>\*</sup> Gearing = interest-bearing debts / equity Source: company.