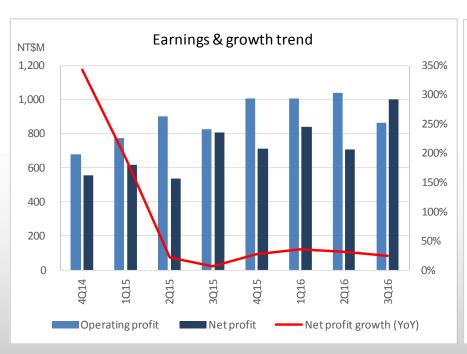

## **Earnings Trend**

 3Q16 net profit and EPS both reached a record high for a single quarter. Net profit was NT\$1bn, up 42% QoQ and 24% YoY. EPS came in at NT\$2.14, compared to NT\$1.19 in 2Q16.

Source: company.