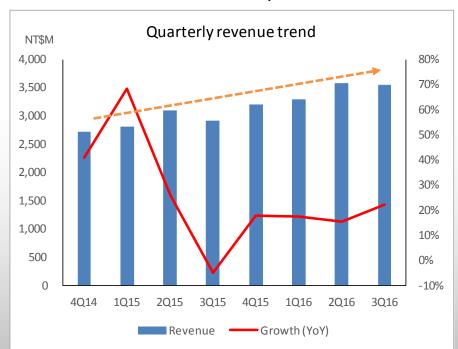

## **Revenue & Margin Trend**

- 3Q16 revenue declined 1% QoQ but increased 22% YoY. This mainly reflects that the long-term demand for the RF industry remains strong, while near-term is impacted by unfavorable forex trend and product transition in the smartphone market.
- 3Q16 GM and OPM were 35.3% and 24.3%, respectively, with sequential decline of 3.9 and 4.8 pp. This was mainly due to the increase in fixed costs and depreciation expenses for the new Fab C, and the valuation impact for the items newly-consolidated into the consolidated financial report in accordance with IFRS.

Source: company.